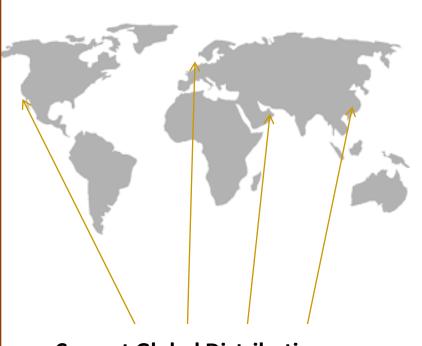

## **Global Performance**

**Current Global Distribution** 

1 Karen Murrell lipstick sold every 9.6 seconds

9000 lipsticks sold every day

\$44M in annual RSV