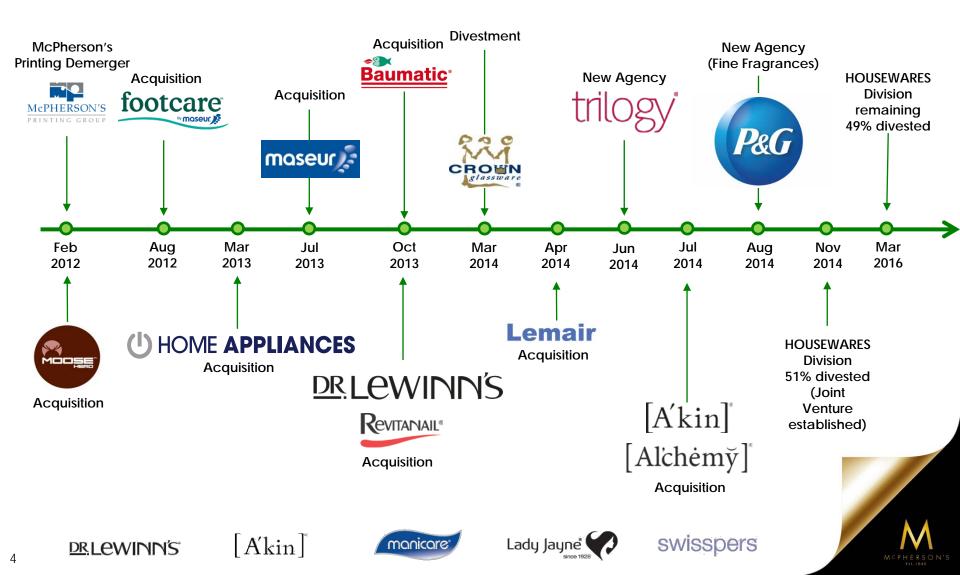

# McPherson's – The Last 5 years!

Diversification achieved through acquisitions, divestments and new agencies