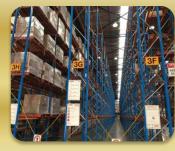

# Supply Chain Improvements: Kingsgrove - Warehouse

Kingsgrove Warehouse - Total capacity 12,500 pallet spaces

- Jan 2015 200 spaces available 99% full 1% space available (\$43mil Stock holdings)
- Jan 2017 6000 spaces available 48% capacity opportunity (\$28mil Stock holding)

35% reduction in working capital over 2 years by Improving inventory efficiency & Supply Chain management

<u>Hit rates</u> Jan 2015 - Ave hits per operator per day – 1000 hits

Jan 2017 - Ave hits per operator per day – 1200 hits

20% increase in pick efficiency over 2 years by improving pick line management

SKU Rationalisation

Jan 2015 - Number of active SKUs - 1600 SKUs Jan 2017 - Number of active SKUs - 1100 SKUs

32% reduction in active SKUs – eliminating the tail,