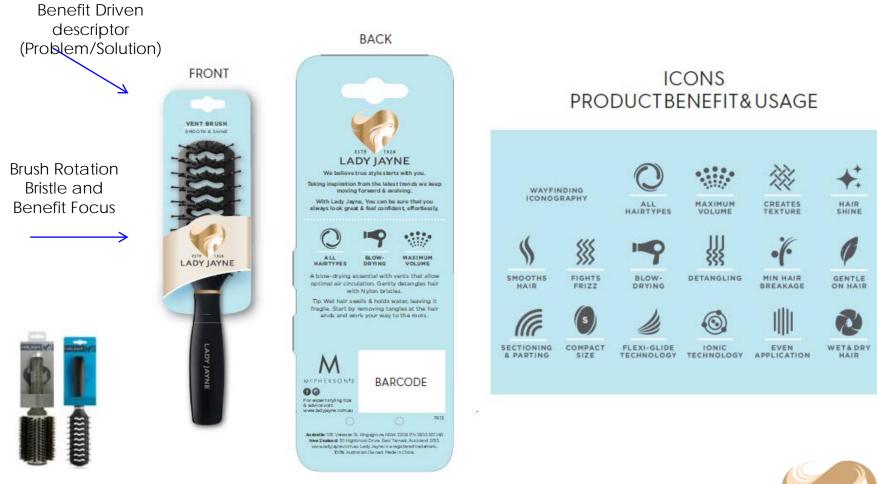

# LADY JAYNE REINVENTION

### LADY JAYNE NEW ESSENTIALS BRUSH PACKAGING-IMPROVED AISLE NAVIGATION INTEGRATING SHOPPER NEEDS

# **New Iconic Brand Packaging Identity**

Increase commercial focus & execution around our capabilities by developing Strategic Joint Bus. Planning & in-store metrics across our top 6 customers