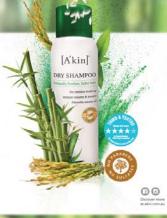

#### Not all Dry Shampoos are created equally.

Unique Bamboo Powder for superior absorption, volume and texture.

Discover the secret to beaufful looking hair in-between washes with A'kin Dry Shampoo – refresh, review end instandy transform your hair in one easy step. Enriched with bamboo, a unique and powerful ingredient proven to be 4 × more absorbent than rice powder, to absorb excess oil, boost volume and enhance texture – without leaving any budlu our white residue. No Parabens. No Sulfates. Just as nature intended.