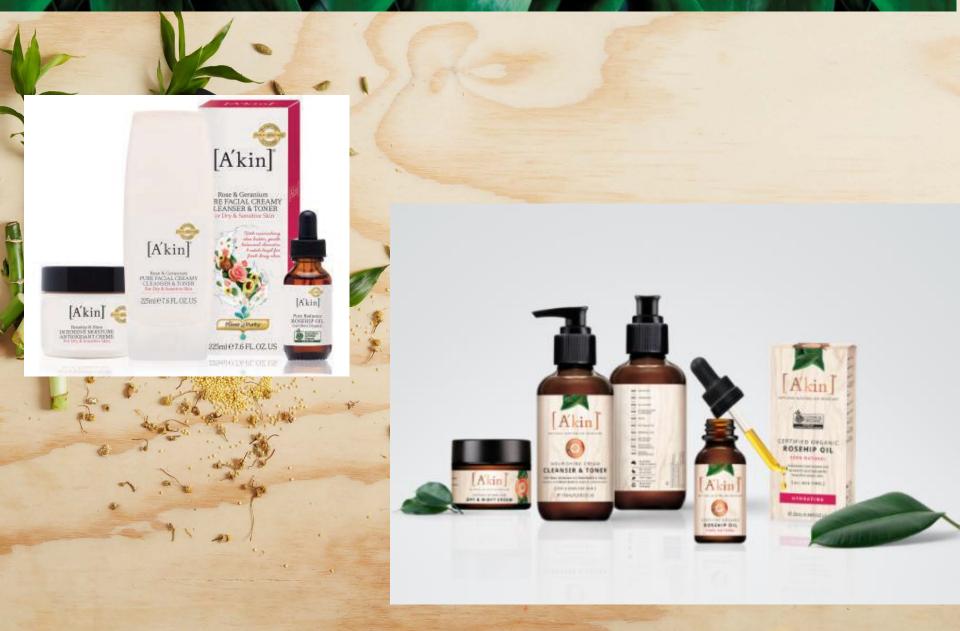

# Relaunch Akin

- One Global A'kin Haircare and Skincare Brand
- New highly appealing natural, contemporary packaging
- Innovator in Natural with pure, authentic, efficacious products such as
  - Coconut Water & Green Tea Hydration Range
  - Rosehip + Vitamin C
  - Natural Dry Shampoo (Bamboo)
- Transform A'kin with a new positioning & purpose
- New brand campaign and merchandising
- New website engaging our consumers

### NPD, Visual Identity and Creative

Not all Rosehip Oils are created equally.

100% Organic Rosehip Oil & Vitamin C for deeply-nourished, glowing skin.

Experience the brightening powers of A'kin Certified Organic Rosehip Oil with Vitamin C super-hydrating, lightweight and non-greasy for a healthy, glowing complexion. Combining the wonders of Rosehip Oil with Macadamia and Vitamin C, thus unique, highly concentrated facial oil brightens overall skin tone while helping to reduce the appearance of pigmentation and sun damage. No Parabens. No Sulfates, Just as nature intended.

#### Not all Dry Shampoos are created equally.

Unique Bamboo Powder for superior absorption, volume and texture.

Discover the secret to beaufful looking hair in-between washes with A'kin Dry Shampoo – refresh, review end instandy transform your hair in one easy step. Enriched with bamboo, a unique and powerful ingredient proven to be 4 × more absorbent than rice powder, to absorb excess oil, boost volume and enhance texture – without leaving any budlu our white residue. No Parabens. No Sulfates. Just as nature intended.