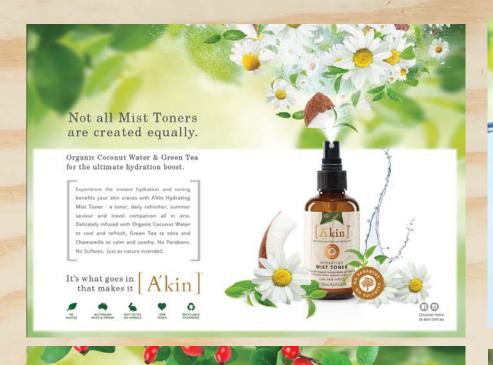

It's what goes in that makes it Akin

Not all Micellar Waters are created equally.

Organic Coconut Water & Green Tea for the ultimate natural cleanse."

Discover the magic of A'kin Cleansing Micellar Water - a soap-free, alcohol-free and rims-free way to gently (and effectively) remove make-up and impurities in just one step. Delicately infused with Organic Coconut Water to cool and refresh, Green Tea to tone and Chamomile and Curumber to calm and southe. No Parabens. No Sulfates-Just ac nature intended.