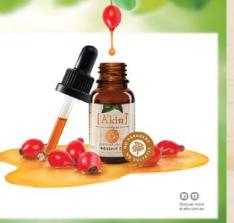

### NPD, Visual Identity and Creative

Not all Rosehip Oils are created equally.

100% Organic Rosehip Oil & Vitamin C for deeply-nourished, glowing skin.

Experience the brightening powers of A'kin Certified Organic Rosehip Oil with Vitamin C super-hydrating, lightweight and non-greasy for a healthy, glowing complexion. Combining the wonders of Rosehip Oil with Macadamia and Vitamin C, thus unique, highly concentrated facial oil brightens overall skin tone while helping to reduce the appearance of pigmentation and sun damage. No Parabens. No Sulfates, Just as nature intended.