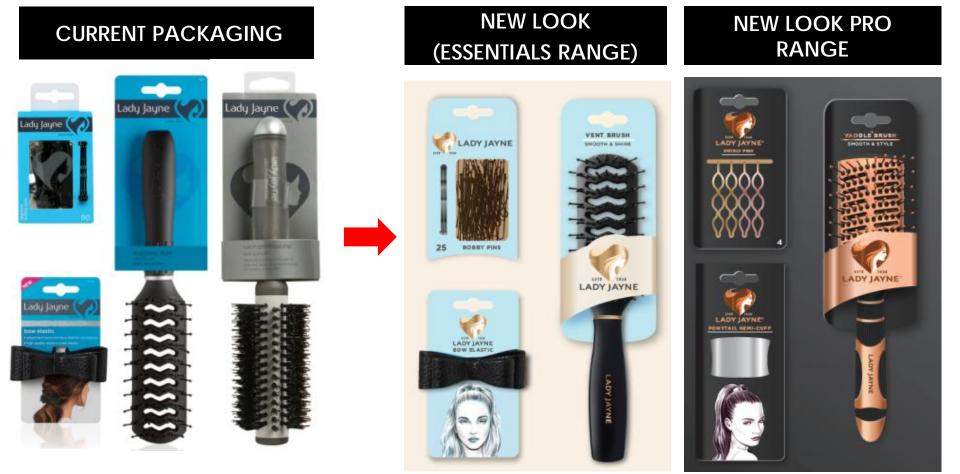

# LADY JAYNE REINVENTION

### LADY JAYNE NEW ESSENTIALS BRUSH PACKAGING-IMPROVED AISLE NAVIGATION INTEGRATING SHOPPER NEEDS

# **New Iconic Brand Packaging Identity**

Increase commercial focus & execution around our capabilities by developing Strategic Joint Bus. Planning & in-store metrics across our top 6 customers